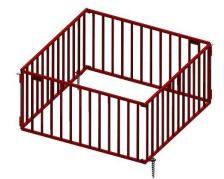

STEP 03: Move pen panels together and secure sections with Pen Rods

STEP 04: Secure Show Prep Pen to the ground, in 2 places, with the supplied earth anchors. Use a ¾" wrench or ratchet+socket.

STEP 05: Rod shown in place. To enter or exit and animal, simply pull rod and open one of the two 'unanchored' panels