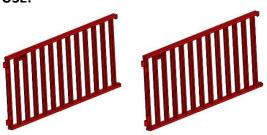

Show Prep Pen includes:

- (1) 2-each Bifold Pen Panels
- (2) 2-each pen rods
- (3) 2-each Earth Anchors

DILOW DUPPLI

STEP 01: Take both bi-fold panel sections as shown

STEP 02: Unfold both bi-fold sections, with the earth anchor tabs oriented to the outside.