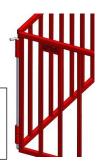

Show Prep Pen includes:

- (1) 2-each Bifold Pen Panels
- (2) 2-each pen rods
- (3) 2-each Earth Anchors

DILOW DUPPLI

STEP 01: Take both bi-fold panel sections as shown

STEP 02: Unfold both bi-fold sections, with the earth anchor tabs oriented to the outside.

STEP 03: Move pen panels together and secure sections with Pen Rods

STEP 04: Secure Show Prep Pen to the ground, in 2 places, with the supplied earth anchors. Use a ¾" wrench or ratchet+socket.

STEP 05: Rod shown in place. To enter or exit and animal, simply pull rod and open one of the two 'unanchored' panels