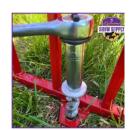

STEP 03: Move pen panels together and secure sections with Pen Rods

STEP 04: Secure Show Prep Pen to the ground, in 2 places, with the supplied earth anchors. Use a ¾" wrench or ratchet+socket.

STEP 05: Rod shown in place. To enter or exit and animal, simply pull rod and open one of the two 'unanchored' panels