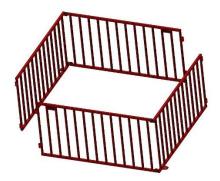

Show Prep Pen includes:

- (1) 2-each Bifold Pen Panels
- (2) 2-each pen rods
- (3) 2-each Earth Anchors

DILOW DUPPLI

STEP 01: Take both bi-fold panel sections as shown

STEP 02: Unfold both bi-fold sections, with the earth anchor tabs oriented to the outside.